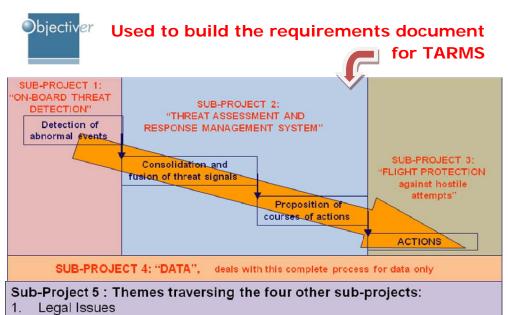

With also multiple threats (missiles, explosives, hijacked aircraft used as weapon...)

To increase public's confience in the aerospace industry, the **European Commission** has supported a consortium including several of the most important industry players (Sagem Défense&Securité, EADS, Airbus Industries, British Aerospace, Thalès, ...). Their aim is to develop a **new generation of on-board security systems**. In this program called SAFEE, **Objectiver** has been **chosen to engineer the requirements** for the heart of those systems.